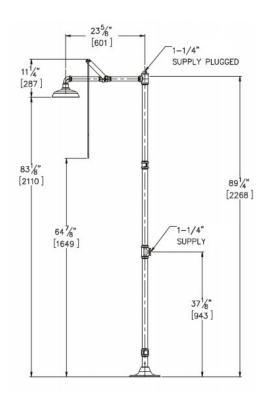

## **Dimensions**

Height: 2268mm

Projection from stand: 610mm

Shower head diameter: 200mm

## **Material and Specifications**

Grade 304 stainless steel shower head, 200mm diameter
Grade 304 stainless steel pull handle and activation lever
Yellow coated galvanised steel pipework
Yellow coated cast iron floor flange
1" chrome plated brass stay open shower ball valve
BSP adaptors are supplied for all NPT pipe connections
Flow rate 75.70 litres per minute
ANSI Z358.1 compliant, includes safety sign and weekly testing card